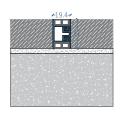

## **MOVEMENT JOINT**

| Height mm | Length mm | Material        |
|-----------|-----------|-----------------|
| 12.5      | 2440      | Stainless Steel |

#### Thickness mm

| 8.0            | 1.0             |  |  |
|----------------|-----------------|--|--|
| DS-MJ3 B125-T8 | DS-MJ3 B125-T10 |  |  |