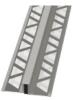

## **MOVEMENT JOINT**

| Height mm | Length mm | Material        |
|-----------|-----------|-----------------|
| 12.5      | 2440      | Stainless Steel |