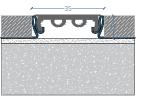

# **MOVEMENT JOINT**

Movement Joint made of Aluminum with EPDM

| ength n | th mm Material | Height mm | Length mm | Material  |        |
|---------|----------------|-----------|-----------|-----------|--------|
| 2500    | 500 Aluminium  | 12        | 2500      | Aluminium | F123-4 |
|         |                |           |           |           |        |
|         |                | DA-MJ2-12 |           |           |        |
|         |                |           |           |           |        |