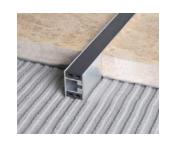

## **MOVEMENT JOINT**

| Height mm | Length mm | Material        |
|-----------|-----------|-----------------|
| 12.5      | 2440      | Stainless Steel |

#### Thickness mm

| 8.0            | 1.0             |  |
|----------------|-----------------|--|
| DS-MJ4 B125-T8 | DS-MJ4 B125-T10 |  |

Movement Joint Profile in Aluminum has been designed so that it can withstand heavy weights and spread the load evenly across the floor and foundations.