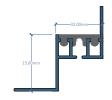

## **MOVEMENT JOINT**

| Height mm | Length mm | Material        |
|-----------|-----------|-----------------|
| 12.5      | 2440      | Stainless Steel |

#### Thickness mm

| 8.0            | 1.0             |  |  |
|----------------|-----------------|--|--|
| DS-MJ3 B125-T8 | DS-MJ3 B125-T10 |  |  |