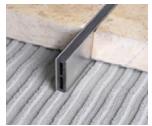

# STAINLESS STEEL PROFILES

Movement Joint Profile in Stainless Steel (304) has been designed so that it can withstand heavy weights and spread the load evenly across the floor and foundations.

| Thickness mm | Length mm | Material        |
|--------------|-----------|-----------------|
| 1.0          | 2440      | Stainless Steel |

# **MOVEMENT JOINT**

| Thickness mm | Length mm | Material        |
|--------------|-----------|-----------------|
| 1.0          | 2440      | Stainless Steel |