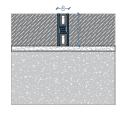

## **MOVEMENT JOINT**

| Height mm | Length mm | Material        |
|-----------|-----------|-----------------|
| 12.5      | 2440      | Stainless Steel |

#### Thickness mm

| 8.0            | 1.0             |  |  |
|----------------|-----------------|--|--|
| DS-MJ3 B125-T8 | DS-MJ3 B125-T10 |  |  |