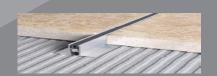

| Height mm | ight mm Length mm Material |           | Height mm | Length mm |
|-----------|----------------------------|-----------|-----------|-----------|
| 10        | 2500                       | Aluminium | 12        | 2500      |

DA-MJI-10 DA-MJ1-12

Material

# **MOVEMENT JOINT**

Movement Joint made of Aluminum with EPDM

| ength n | th mm Material | Height mm | Length mm | Material  |        |
|---------|----------------|-----------|-----------|-----------|--------|
| 2500    | 500 Aluminium  | 12        | 2500      | Aluminium | F123-4 |
|         |                |           |           |           |        |
|         |                | DA-MJ2-12 |           |           |        |
|         |                |           |           |           |        |