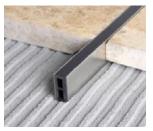

# **MOVEMENT JOINT**

| Thickness mm | Length mm | Material        |
|--------------|-----------|-----------------|
| 1.0          | 2440      | Stainless Steel |

#### Height mm

| 20             | 25             |  |  |
|----------------|----------------|--|--|
| DS-MJ2 B20-T10 | DS-MJ2 B25-T10 |  |  |