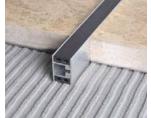

# **MOVEMENT JOINT**

| Thickness mm | Length mm | Material        |
|--------------|-----------|-----------------|
| 1.0          | 2440      | Stainless Steel |

#### Height mm

| 20             | 25             |  |  |
|----------------|----------------|--|--|
| DS-MJ2 B20-T10 | DS-MJ2 B25-T10 |  |  |