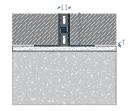

# STAINLESS STEEL PROFILES

Movement Joint Profile in Stainless Steel (304) has been designed so that it can withstand heavy weights and spread the load evenly across the floor and foundations.

| Thickness mm | Length mm | Material        |
|--------------|-----------|-----------------|
| 1.0          | 2440      | Stainless Steel |

#### Height mm

| 20             | 25             |  |  |
|----------------|----------------|--|--|
| DS-MJ1 B20-T10 | DS-MJ1 B25-T10 |  |  |