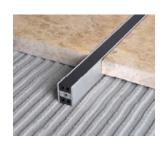

# **MOVEMENT JOINT**

| Thickness mm | Length mm | Material        |
|--------------|-----------|-----------------|
| 1.0          | 2440      | Stainless Steel |

#### Height mm

| 20             | 25             |  |  |
|----------------|----------------|--|--|
| DS-MJ2 B20-T10 | DS-MJ2 B25-T10 |  |  |