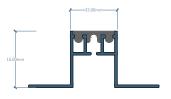

# STAINLESS STEEL PROFILES

Movement Joint Profile in Stainless Steel (304) has been designed so that it can withstand heavy weights and spread the load evenly across the floor and foundations.

| Thickness mm | Length mm | Material        |
|--------------|-----------|-----------------|
| 1.0          | 2440      | Stainless Steel |

#### Height mm

| 20             | 25             |  |  |
|----------------|----------------|--|--|
| DS-MJ1 B20-T10 | DS-MJ1 B25-T10 |  |  |