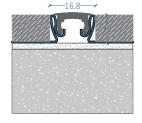

## **MOVEMENT JOINT**

| Height mm | Length mm | Material        |
|-----------|-----------|-----------------|
| 12.5      | 2440      | Stainless Steel |

#### Thickness mm

| 8.0            | 1.0             |  |  |
|----------------|-----------------|--|--|
| DS-MJ3 B125-T8 | DS-MJ3 B125-T10 |  |  |