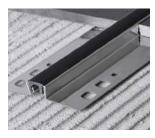

## **MOVEMENT JOINT**

| Height mm | Length mm | Material        |
|-----------|-----------|-----------------|
| 12.5      | 2440      | Stainless Steel |

#### Thickness mm

| 8.0            | 1.0             |  |
|----------------|-----------------|--|
| DS-MJ4 B125-T8 | DS-MJ4 B125-T10 |  |

Movement Joint Profile in Aluminum has been designed so that it can withstand heavy weights and spread the load evenly across the floor and foundations.