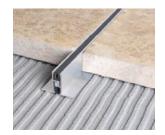

# **MOVEMENT JOINT**

| Thickness mm | Length mm | Material        |
|--------------|-----------|-----------------|
| 1.0          | 2440      | Stainless Steel |

#### Height mm

| 20             | 25             |  |  |
|----------------|----------------|--|--|
| DS-MJ2 B20-T10 | DS-MJ2 B25-T10 |  |  |