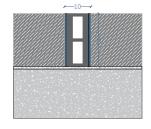

## **MOVEMENT JOINT**

| Height mm | Length mm | Material        |
|-----------|-----------|-----------------|
| 12.5      | 2440      | Stainless Steel |

#### Thickness mm

| 8.0            | 1.0             |  |  |
|----------------|-----------------|--|--|
| DS-MJ3 B125-T8 | DS-MJ3 B125-T10 |  |  |