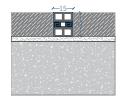

# STAINLESS STEEL PROFILES

Movement Joint Profile in Stainless Steel (304) has been designed so that it can withstand heavy weights and spread the load evenly across the floor and foundations.

| Thickness mm | Length mm | Material        |
|--------------|-----------|-----------------|
| 1.0          | 2440      | Stainless Steel |

#### Height mm

| 20             | 25             |  |  |
|----------------|----------------|--|--|
| DS-MJ1 B20-T10 | DS-MJ1 B25-T10 |  |  |