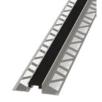

# STAINLESS STEEL PROFILES

Movement Joint Profile in Stainless Steel (304) has been designed so that it can withstand heavy weights and spread the load evenly across the floor and foundations.

| Thickness mm | Length mm | Material        |
|--------------|-----------|-----------------|
| 1.0          | 2440      | Stainless Steel |

# **MOVEMENT JOINT**

| Thickness mm | Length mm | Material        |
|--------------|-----------|-----------------|
| 1.0          | 2440      | Stainless Steel |