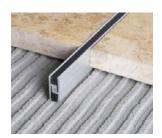

## **MOVEMENT JOINT**

| Height mm | Length mm | Material        |
|-----------|-----------|-----------------|
| 12.5      | 2440      | Stainless Steel |

#### Thickness mm

| 8.0            | 1.0             |  |
|----------------|-----------------|--|
| DS-MJ4 B125-T8 | DS-MJ4 B125-T10 |  |

Movement Joint Profile in Aluminum has been designed so that it can withstand heavy weights and spread the load evenly across the floor and foundations.