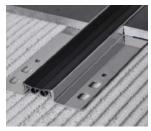

# STAINLESS STEEL PROFILES

Movement Joint Profile in Stainless Steel (304) has been designed so that it can withstand heavy weights and spread the load evenly across the floor and foundations.

| Thickness mm | Length mm | Material        |
|--------------|-----------|-----------------|
| 1.0          | 2440      | Stainless Steel |

# **MOVEMENT JOINT**

| Thickness mm | Length mm | Material        |
|--------------|-----------|-----------------|
| 1.0          | 2440      | Stainless Steel |