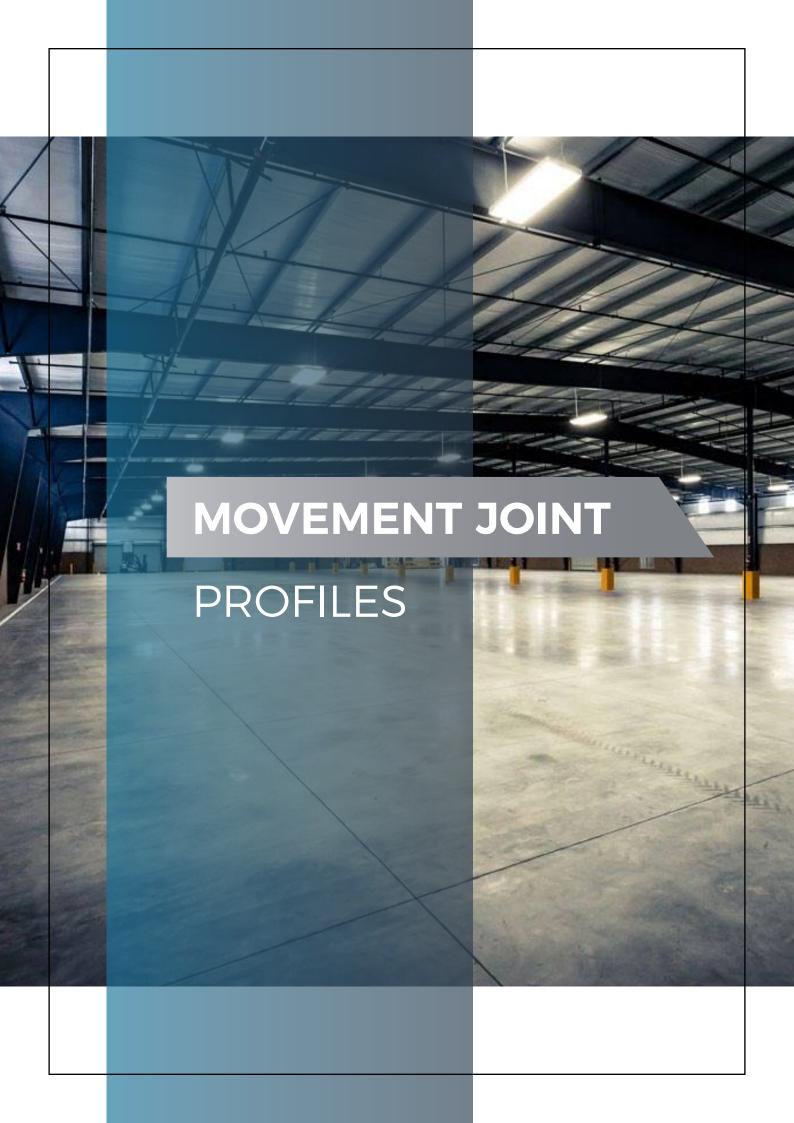

# STAINLESS STEEL PROFILES

Movement Joint Profile in Stainless Steel (304) has been designed so that it can withstand heavy weights and spread the load evenly across the floor and foundations.

| Thickness mm | Length mm | Material        |
|--------------|-----------|-----------------|
| 1.0          | 2440      | Stainless Steel |

#### Height mm

| 20             | 25             |  |  |
|----------------|----------------|--|--|
| DS-MJ1 B20-T10 | DS-MJ1 B25-T10 |  |  |