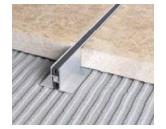

# STAINLESS STEEL PROFILES

Movement Joint Profile in Stainless Steel (304) has been designed so that it can withstand heavy weights and spread the load evenly across the floor and foundations.

| Thickness mm | Length mm | Material        |
|--------------|-----------|-----------------|
| 1.0          | 2440      | Stainless Steel |

# **MOVEMENT JOINT**

| Thickness mm | Length mm | Material        |
|--------------|-----------|-----------------|
| 1.0          | 2440      | Stainless Steel |

## **MOVEMENT JOINT**

| Height mm | Length mm | Material        |
|-----------|-----------|-----------------|
| 12.5      | 2440      | Stainless Steel |